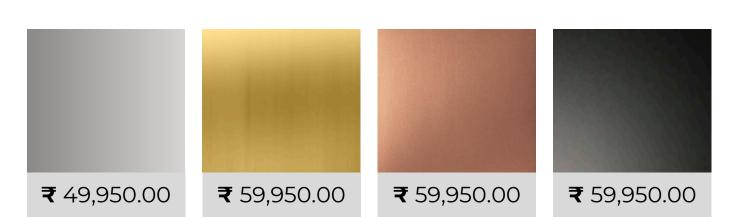

MRP: ₹49,950.00 - ₹59,950.00(Incl. of all taxes)



# **AVAILABLE IN:**



# **MULTI FUNCTION SHOWER | MF-8M(600)**

The Multi Function Shower | MF-8M(600) is a sophisticated addition to any bathroom, offering a range of features designed for an enhanced and luxurious shower experience.

### **TECHNICAL DETAILS**

### 2 Function of MFS-DWMB Multifunction Shower:

- Rain Shower: Experience the luxurious sensation of Rainfall(473 nozzles) equipped with silicone nozzles for effortless cleaning.
- Mist Shower: Feel the bliss with 8 Mist Showers.

#### **Product Specification:**

- Panel Body Material: Crafted from durable Mirror Finished Stainless Steel 304 & Brass Body Parts
- Dimensions: Multifunction Shower body size 600mm x 600mm

#### **Technical Details:**

- Water Pressure: Requires a minimum of 3 bar pressure; recommend a 1HP to 1.5HP pressure pump for low