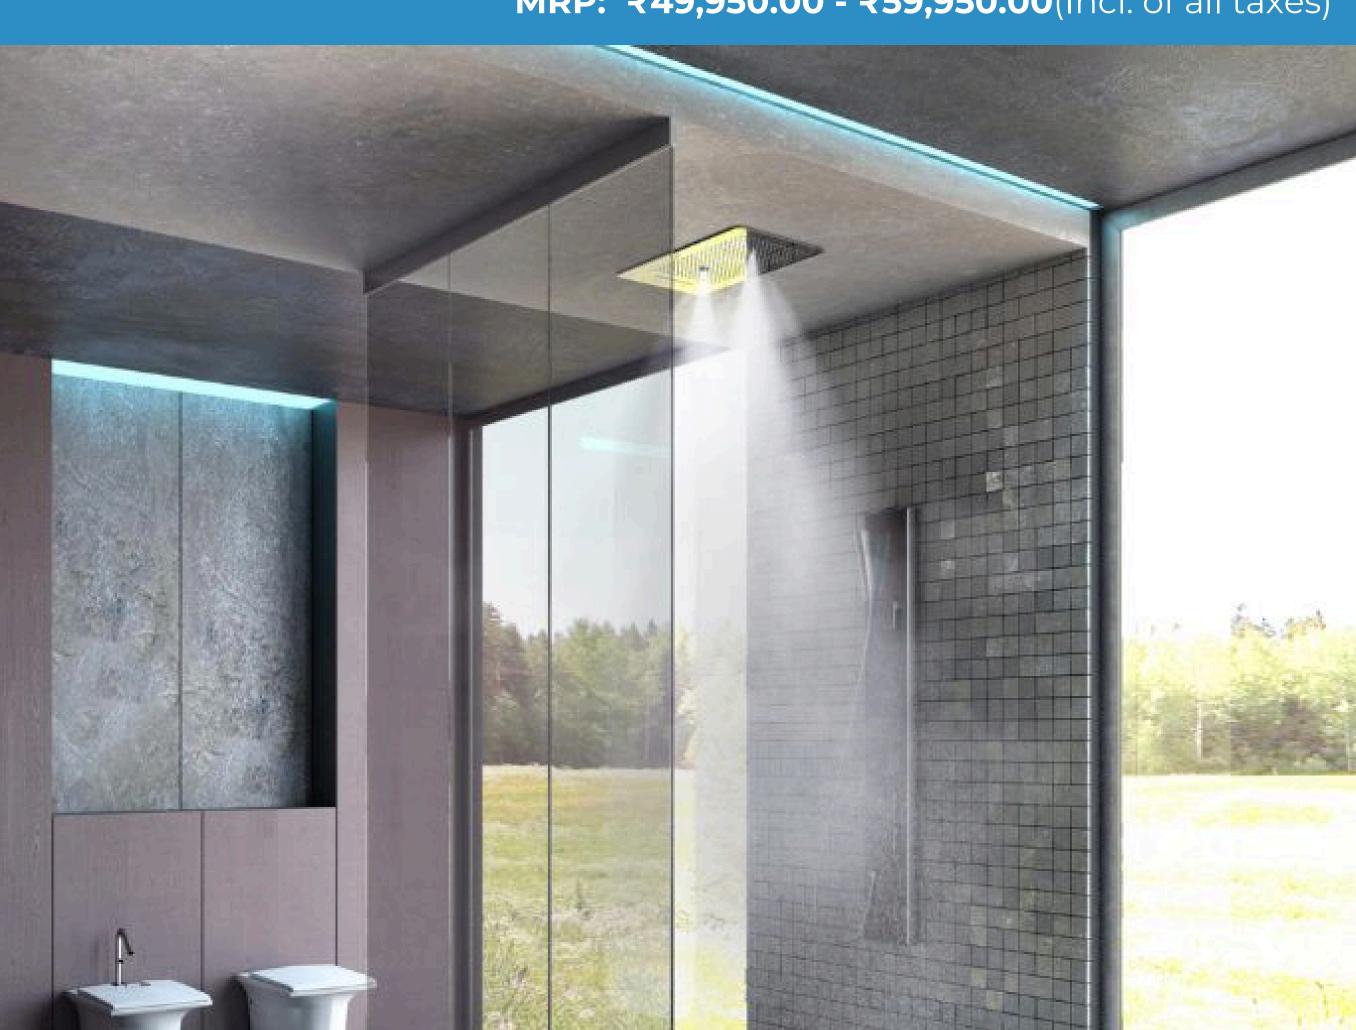

# **MULTI FUNCTION SHOWER | MF-8M(600)**

The Multi Function Shower | MF-8M(600) is a sophisticated addition to any bathroom, offering a range of features designed for an enhanced and luxurious shower experience.

### 2 Function of MFS-DWMB Multifunction Shower:

- Rain Shower: Experience the luxurious sensation of Rainfall(473 nozzles) equipped with silicone nozzles for effortless cleaning.
- Mist Shower: Feel the bliss with 8 Mist Showers.

#### **Product Specification:**

- Panel Body Material: Crafted from durable Mirror Finished Stainless Steel 304 & Brass Body Parts
- Dimensions: Multifunction Shower body size 600mm x 600mm